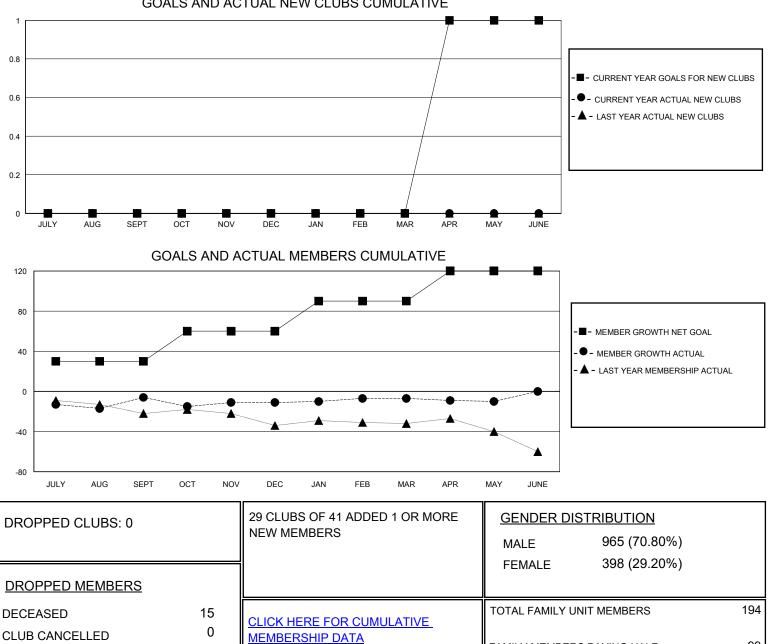

## District 5M 5

Results as of: 5/31/2020

| GMT:                           |   | LOCATION MINNESOTA |   |                                  |    |    |    |
|--------------------------------|---|--------------------|---|----------------------------------|----|----|----|
| Clubs<br>RESULTS FOR 2019-2020 |   |                    |   | Members<br>RESULTS FOR 2019-2020 |    |    |    |
|                                |   |                    |   |                                  |    |    |    |
| JULY/AUG/SEPT                  | 0 | 0                  | 0 | JULY/AUG/SEPT                    | 30 | 37 | 35 |
| OCT/NOV/DEC                    | 0 | 0                  | 0 | OCT/NOV/DEC                      | 30 | 40 | 43 |
| JAN/FEB/MAR                    | 0 | 0                  | 0 | JAN/FEB/MAR                      | 30 | 30 | 26 |
| APR/MAY/JUNE                   | 1 | 0                  | 0 | APR/MAY/JUNE                     | 30 | 9  | 11 |